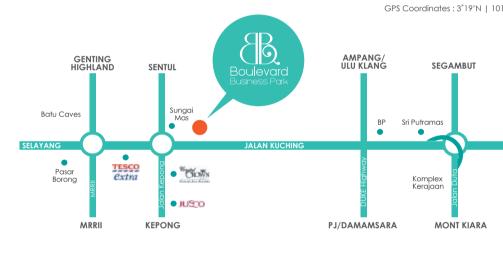

# LET YOUR INVESTMENT WORK FOR YOU

Boulevard Business Park provides excellent accessibility from all directions due to its strategic location that is set to attract patrons from nearby Jalan Kuching, as well as neighbourhoods further afield thanks to the Duke Highway and the MRR1 providing convenient, toll-free access to the area. With its prominent location and excellent visibility from major roadways, retailers and shop owners can expect to benefit from passing traffic as well as offices and residences in the vicinity. In short, Boulevard Business Park is the ideal location to make large gains and quick return on investment (ROI).