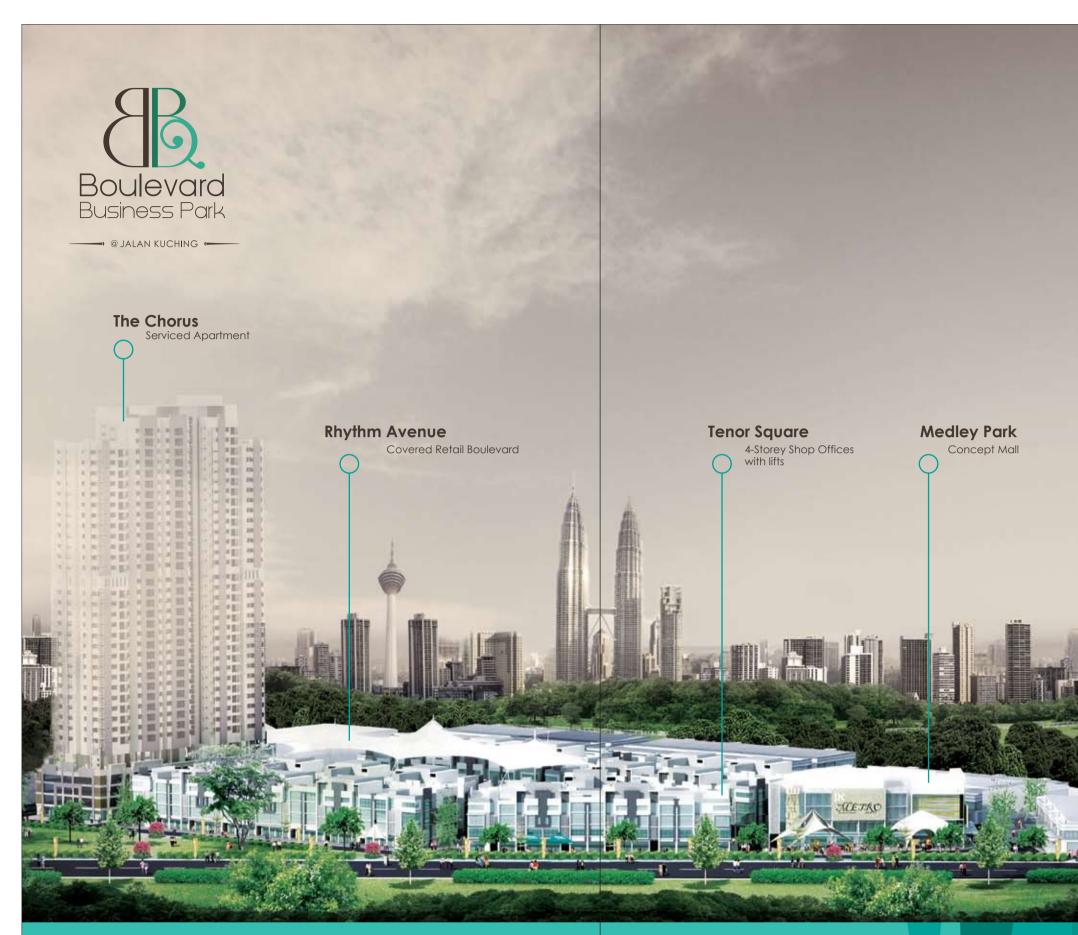

|                                                                                                       | • • • |    |        |         |                        |   |  |  |                       |
|-------------------------------------------------------------------------------------------------------|-------|----|--------|---------|------------------------|---|--|--|-----------------------|
|                                                                                                       |       |    |        |         |                        |   |  |  |                       |
|                                                                                                       |       |    |        |         |                        |   |  |  |                       |
|                                                                                                       |       |    |        |         |                        |   |  |  |                       |
|                                                                                                       |       |    |        |         |                        |   |  |  |                       |
| 4-storey Shop Offices with li                                                                         |       |    |        |         |                        |   |  |  |                       |
| TENOR SQUARI                                                                                          |       |    |        |         |                        |   |  |  |                       |
| ••••••••••••••••••••••••••••••••••••••                                                                |       |    |        |         |                        |   |  |  |                       |
| Tenor Square offers 4-storey Shop Offices with li<br>that project a professional image and are suitab | • • • |    |        |         |                        |   |  |  |                       |
| for a wide variety of businesse                                                                       |       |    |        |         |                        |   |  |  |                       |
|                                                                                                       |       |    |        |         |                        |   |  |  |                       |
|                                                                                                       | • • • |    |        |         |                        |   |  |  |                       |
|                                                                                                       | • • • |    |        |         |                        |   |  |  |                       |
|                                                                                                       | • • • |    |        |         |                        |   |  |  |                       |
|                                                                                                       | • • • |    |        |         |                        |   |  |  |                       |
|                                                                                                       | • • • |    |        |         |                        |   |  |  |                       |
| Covered Retail Bouleva                                                                                | • • • |    |        |         |                        |   |  |  |                       |
|                                                                                                       | • • • |    |        |         |                        |   |  |  |                       |
| RHYTHM AVENUI                                                                                         | • • • |    |        |         |                        |   |  |  | 101°67'E              |
| Nestled at the centre at the entire developmer                                                        | • • • |    |        |         | (                      |   |  |  |                       |
| Rhythm Avenue is a Covered Retail Boulevard th                                                        |       |    |        |         |                        |   |  |  |                       |
| will host a vast array of F&B outlets and shop                                                        |       |    |        |         |                        |   |  |  |                       |
|                                                                                                       |       |    | 2      |         |                        |   |  |  |                       |
|                                                                                                       |       | J  |        |         |                        | Г |  |  |                       |
|                                                                                                       |       |    | arc    |         |                        |   |  |  | KL                    |
|                                                                                                       |       | ζ. | Park   | IOSS    | Busir                  | E |  |  |                       |
|                                                                                                       |       |    |        |         |                        |   |  |  |                       |
|                                                                                                       |       |    | iing 🛥 | LAN KUC | <b></b> ) @ J <i>A</i> |   |  |  |                       |
| Concentiv                                                                                             |       |    |        |         |                        |   |  |  |                       |
|                                                                                                       |       |    |        |         |                        |   |  |  |                       |
| MEDLEY PARK                                                                                           |       |    |        |         |                        |   |  |  |                       |
| Medley Park is a unique Concept Mall with hypermark                                                   |       |    |        |         |                        |   |  |  |                       |
| and basement car park with 2,000 parking bays f                                                       |       |    |        |         |                        |   |  |  |                       |
| convenience and trouble-free shoppin                                                                  |       |    |        |         |                        |   |  |  |                       |
|                                                                                                       | • • • |    |        |         |                        |   |  |  |                       |
|                                                                                                       | • • • |    |        |         |                        |   |  |  |                       |
|                                                                                                       |       |    |        |         |                        |   |  |  |                       |
|                                                                                                       | • • • |    |        |         |                        |   |  |  |                       |
|                                                                                                       | • • • |    |        |         |                        |   |  |  |                       |
| Serviced Apartme                                                                                      | • • • |    |        |         |                        |   |  |  |                       |
|                                                                                                       | • • • |    |        |         |                        |   |  |  |                       |
| THE CHORUS                                                                                            | • • • |    |        |         |                        |   |  |  |                       |
| Fully serviced residential 30-storey tower block th                                                   | • • • |    |        |         |                        |   |  |  |                       |
| provides safe, secure and exclusive living environmer                                                 | • • • |    |        |         |                        |   |  |  |                       |
| that are close to a range of facilitie                                                                | • • • |    |        |         |                        |   |  |  | ra,                   |
|                                                                                                       | • • • |    |        |         |                        |   |  |  |                       |
|                                                                                                       | • • • |    |        |         |                        |   |  |  | sion<br>neld<br>is or |
|                                                                                                       | • • • |    |        |         |                        |   |  |  |                       |
|                                                                                                       | • • • |    |        |         |                        |   |  |  |                       |
|                                                                                                       | /     |    |        |         |                        |   |  |  | 1                     |