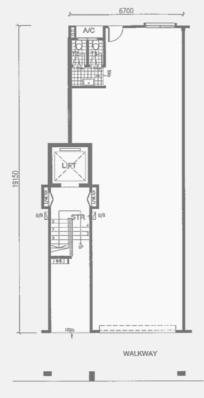

## **Typical Floor Plans**

The adjacent low rise commercial podium will office 94 units of shop offices with built up areas ranging from 5,361 sq ft (intermediate) to 10,246 sqft (corner / end).

| LEVEL        | BUILT UP AREA (m <sup>2</sup> ) |
|--------------|---------------------------------|
| Ground Floor | 113.91                          |
| 1st Floor    | 135                             |
| 2nd Floor    | 135                             |
| 3rd Floor    | 135                             |
|              |                                 |

Note: All drawing are subjected to variation, modifications and sublilutions as recommended by the architect and/or directed by the Appropriate Authority.

Ground Floor

1st Floor & 2nd Floor

| 3rd Floor<br>16 nos<br>2 nos<br>5 nos<br>nil |      |  |
|----------------------------------------------|------|--|
| 3rd Floor<br>22 nos                          | <br> |  |
| 2 nos<br>8 nos<br>nil                        |      |  |
| Tap<br>4 nos<br>4 nos<br>4 nos<br>4 nos      |      |  |