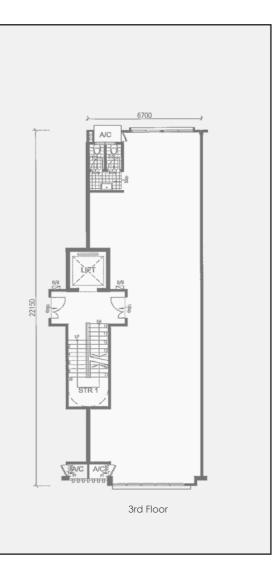

## **Typical Floor Plans**

The adjacent low rise commercial podium will office 94 units of shop offices with built up areas ranging from 5,361 sq ft (intermediate) to 10,246 sqft (corner / end).

| LEVEL        | BUILT UP AREA (m <sup>2</sup> ) |
|--------------|---------------------------------|
| Ground Floor | 113.91                          |
| 1st Floor    | 135                             |
| 2nd Floor    | 135                             |
| 3rd Floor    | 135                             |
|              |                                 |

Note: All drawing are subjected to variation, modifications and sublilutions as recommended by the architect and/or directed by the Appropriate Authority.

Ground Floor

1st Floor & 2nd Floor

| 3rd Floor<br>16 nos<br>2 nos<br>5 nos<br>nil |      |  |
|----------------------------------------------|------|--|
| 3rd Floor<br>22 nos                          | <br> |  |
| 2 nos<br>8 nos<br>nil                        |      |  |
| Tap<br>4 nos<br>4 nos<br>4 nos<br>4 nos      |      |  |